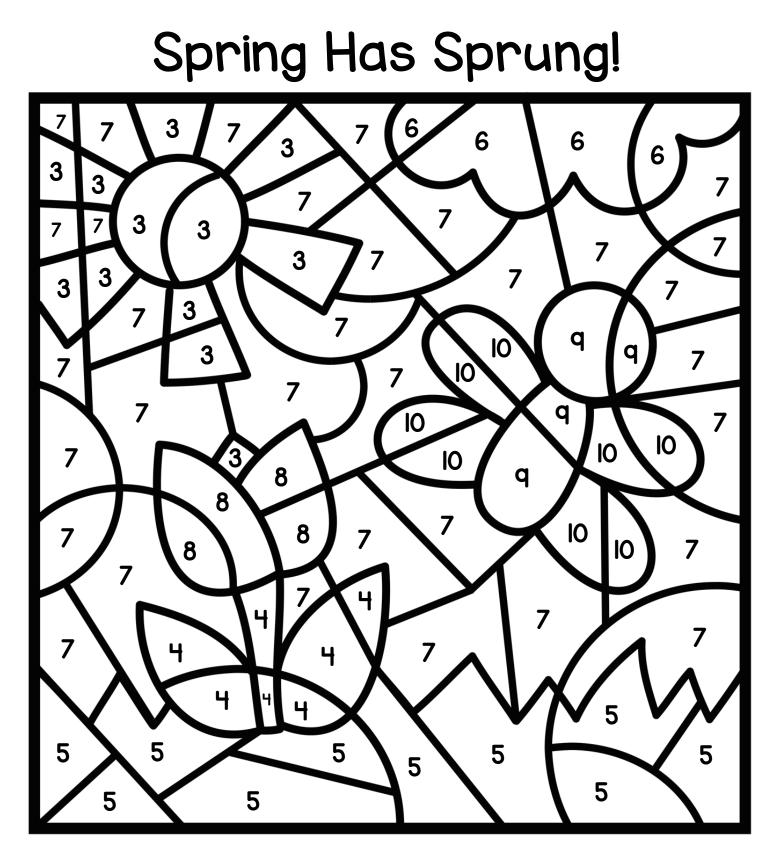

### You might also enjoy:

© 2017 Mama's Learning Corner

Use the color code to finish the picture!

| $3 = \gamma ellow$ | 4 = light green | 5 = dark green | 6 = white   |
|--------------------|-----------------|----------------|-------------|
| 7 = blue           | 8 = pink        | 9 = purple     | 10 = orange |

## Spring Has Sprung! - Add & Subtract

Use the color code to finish the picture!

| 3 = orange | 4 = purple | 5 = pink        | 6 = white       |
|------------|------------|-----------------|-----------------|
| 7 = γellow | 8 = blue   | 9 = light green | 10 = dark green |